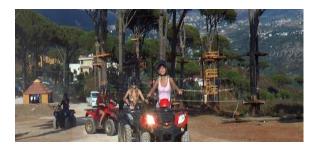

#### √ 15 Minutes ATV

One of the most enjoyable activities in Pineland, drivers can safely journey around the designated fields between the trees