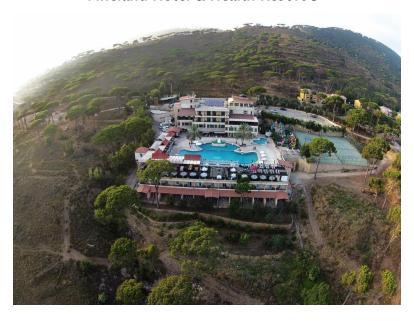

# **LEBANON PACKAGE /3 DAYS 2 NIGHTS**

#### Pineland Hotel & Health Resort 5\*



## The rates below are quoted in US \$ per person

| Shoulder SEASON                          |                      | HIGH SEASON                           |                      |
|------------------------------------------|----------------------|---------------------------------------|----------------------|
| (from 19 September till 31 October 2019) |                      | (from 20 June till 18 September 2019) |                      |
| Single Mountain View                     | Double Mountain View | Single Mountain View                  | Double Mountain View |
| 387                                      | 213                  | 515                                   | 289                  |

## The above rates include:

- ✓ Private round trip transfer (APT-HTL-APT)
- ✓ 2 night acco